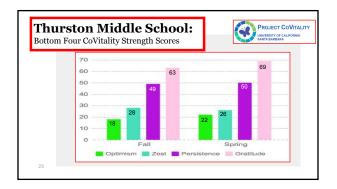

| Item                                                                        |                                                                                       | LBUSD<br>7th | LBUSD<br>9th | LBUSD<br>11th |
|-----------------------------------------------------------------------------|---------------------------------------------------------------------------------------|--------------|--------------|---------------|
| Reasons for<br>Absence, Past<br>30 days                                     | Felt very sad, hopeless,<br>anxious, stressed, or<br>angry                            | 3%           | 9%           | 21%<br>35%    |
| "In the past 30<br>days, did you miss<br>school for any of<br>the following | Didn't get enough sleep                                                               | 10%          | 15%          |               |
| reasons?"                                                                   | Were behind in<br>schoolwork or weren't<br>prepared for a test or class<br>assignment | 2%           | 7%           | 26%           |

| Item                                                                                                                                                                                                                              |               | LBUSD<br>7th | OC<br>7th | LBUSD<br>9th | OC<br>9th | LBUSD<br>11th | OC<br>11th |
|-----------------------------------------------------------------------------------------------------------------------------------------------------------------------------------------------------------------------------------|---------------|--------------|-----------|--------------|-----------|---------------|------------|
| Chronic Sadness,<br>Past 12 Months<br>"During the past 12<br>months, did you ever feel<br>so sad or hopeless almost<br>every day for two weeks or<br>more that you stopped<br>doing some usual<br>activities?"<br>Response: "Yes" | 2015-<br>2016 | 18%          | 23%       | 24%          | 27%       | 38%           | 32%        |
|                                                                                                                                                                                                                                   | 2017-<br>2018 | 14%          |           | 25%          |           | 31%           |            |