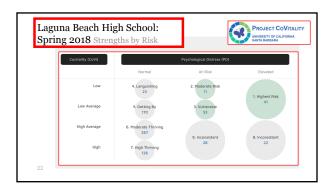

--------------|--------------|-----------|--------------|-----------|---------------|------------|
| Chronic Sadness,<br>Past 12 Months<br>"During the past 12<br>months, did you ever feel<br>so sad or hopeless almost<br>every day for two weeks or<br>more that you stopped<br>doing some usual<br>activities?"<br>Response: "Yes" | 2015-<br>2016 | 18%          | 23%       | 24%          | 27%       | 38%           | 32%        |
|                                                                                                                                                                                                                                   | 2017-<br>2018 | 14%          |           | 25%          |           | 31%           |            |