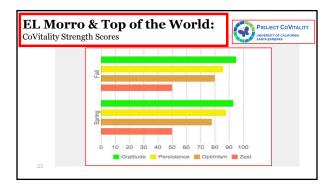

----------|--------------|-----------|--------------|-----------|---------------|------------|
| Chronic Sadness,<br>Past 12 Months<br>"During the past 12<br>months, did you ever feel<br>so sad or hopeless almost<br>every day for two weeks or<br>more that you stopped<br>doing some usual<br>activities?"<br>Response: "Yes" | 2015-<br>2016 | 18%          | 23%       | 24%          | 27%       | 38%           | 32%        |
|                                                                                                                                                                                                                                   | 2017-<br>2018 | 14%          |           | 25%          |           | 31%           |            |