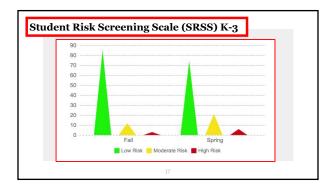

------------------|---------------|--------------|-----------|--------------|-----------|---------------|------------|
| Chronic Sadness,<br>Past 12 Months<br>"During the past 12<br>months, did you ever feel<br>so sad or hopeless almost<br>every day for two weeks or<br>more that you stopped<br>doing some usual<br>activities?"<br>Response: "Yes" | 2015-<br>2016 | 18%          | 23%       | 24%          | 27%       | 38%           | 32%        |
|                                                                                                                                                                                                                                   | 2017-<br>2018 | 14%          |           | 25%          |           | 31%           |            |