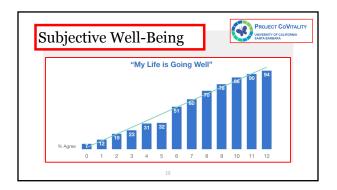

----------|---------------|--------------|-----------|--------------|-----------|---------------|------------|
| Chronic Sadness,<br>Past 12 Months<br>"During the past 12<br>months, did you ever feel<br>so sad or hopeless almost<br>every day for two weeks or<br>more that you stopped<br>doing some usual<br>activities?"<br>Response: "Yes" | 2015-<br>2016 | 18%          | 23%       | 24%          | 27%       | 38%           | 32%        |
|                                                                                                                                                                                                                                   | 2017-<br>2018 | 14%          |           | 25%          |           | 31%           |            |