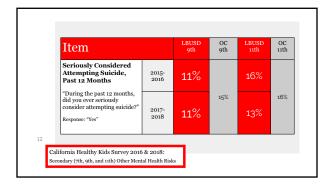

--------------------------------------|---------------|--------------|-----------|--------------|-----------|---------------|------------|
| Chronic Sadness,<br>Past 12 Months<br>"During the past 12<br>months, did you ever feel<br>so sad or hopeless almost<br>every day for two weeks or<br>more that you stopped<br>doing some usual<br>activities?"<br>Response: "Yes" | 2015-<br>2016 | 18%          | 23%       | 24%          | 27%       | 38%           | 32%        |
|                                                                                                                                                                                                                                   | 2017-<br>2018 | 14%          |           | 25%          |           | 31%           |            |