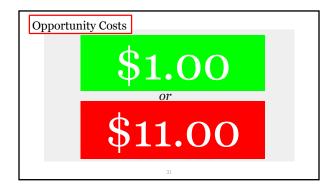

-------|--------------|-----------|---------------|------------|
| Chronic Sadness,<br>Past 12 Months<br>"During the past 12<br>months, did you ever feel<br>so sad or hopeless almost<br>every day for two weeks or<br>more that you stopped<br>doing some usual<br>activities?"<br>Response: "Yes" | 2015-<br>2016 | 18%          | 23%       | 24%          | 27%       | 38%           | 32%        |
|                                                                                                                                                                                                                                   | 2017-<br>2018 | 14%          |           | 25%          |           | 31%           |            |