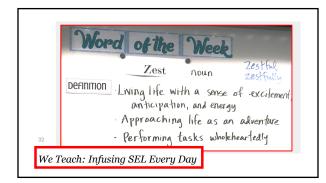

---|--------------|-----------|---------------|------------|
| Chronic Sadness,<br>Past 12 Months<br>"During the past 12<br>months, did you ever feel<br>so sad or hopeless almost<br>every day for two weeks or<br>more that you stopped<br>doing some usual<br>activities?"<br>Response: "Yes" | 2015-<br>2016 | 18%          | 23%       | 24%          | 27%       | 38%           | 32%        |
|                                                                                                                                                                                                                                   | 2017-<br>2018 | 14%          |           | 25%          |           | 31%           |            |