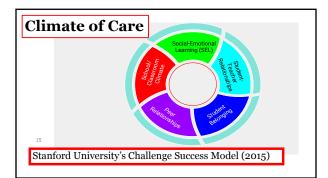

--------------------------|---------------|--------------|-----------|--------------|-----------|---------------|------------|
| Chronic Sadness,<br>Past 12 Months<br>"During the past 12<br>months, did you ever feel<br>so sad or hopeless almost<br>every day for two weeks or<br>more that you stopped<br>doing some usual<br>activities?"<br>Response: "Yes" | 2015-<br>2016 | 18%          | 23%       | 24%          | 27%       | 38%           | 32%        |
|                                                                                                                                                                                                                                   | 2017-<br>2018 | 14%          |           | 25%          |           | 31%           |            |