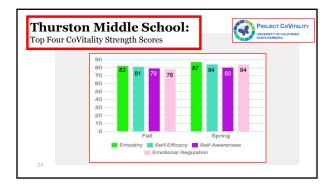

------|--------------|-----------|--------------|-----------|---------------|------------|
| Chronic Sadness,<br>Past 12 Months<br>"During the past 12<br>months, did you ever feel<br>so sad or hopeless almost<br>every day for two weeks or<br>more that you stopped<br>doing some usual<br>activities?"<br>Response: "Yes" | 2015-<br>2016 | 18%          | 23%       | 24%          | 27%       | 38%           | 32%        |
|                                                                                                                                                                                                                                   | 2017-<br>2018 | 14%          |           | 25%          |           | 31%           |            |