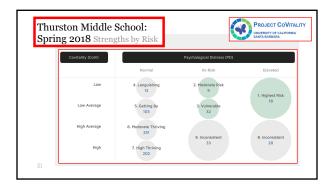

--|---------------|--------------|-----------|--------------|-----------|---------------|------------|
| Chronic Sadness,<br>Past 12 Months<br>"During the past 12<br>months, did you ever feel<br>so sad or hopeless almost<br>every day for two weeks or<br>more that you stopped<br>doing some usual<br>activities?"<br>Response: "Yes" | 2015-<br>2016 | 18%          | 23%       | 24%          | 27%       | 38%           | 32%        |
|                                                                                                                                                                                                                                   | 2017-<br>2018 | 14%          |           | 25%          |           | 31%           |            |