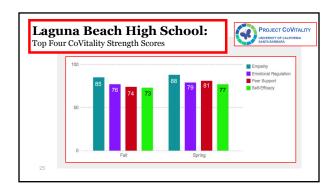

--|--------------|-----------|--------------|-----------|---------------|------------|
| Chronic Sadness,<br>Past 12 Months<br>"During the past 12<br>months, did you ever feel<br>so sad or hopeless almost<br>every day for two weeks or<br>more that you stopped<br>doing some usual<br>activities?"<br>Response: "Yes" | 2015-<br>2016 | 18%          | 23%       | 24%          | 27%       | 38%           | 32%        |
|                                                                                                                                                                                                                                   | 2017-<br>2018 | 14%          |           | 25%          |           | 31%           |            |