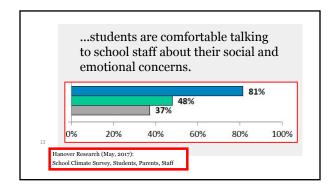

----------------------------------|---------------|--------------|-----------|--------------|-----------|---------------|------------|
| Chronic Sadness,<br>Past 12 Months<br>"During the past 12<br>months, did you ever feel<br>so sad or hopeless almost<br>every day for two weeks or<br>more that you stopped<br>doing some usual<br>activities?"<br>Response: "Yes" | 2015-<br>2016 | 18%          | 23%       | 24%          | 27%       | 38%           | 32%        |
|                                                                                                                                                                                                                                   | 2017-<br>2018 | 14%          |           | 25%          |           | 31%           |            |