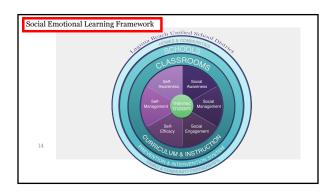

Why the Focus on SEL? Local Control Accountability Goal Increase student academic achievement and <u>social and emotional strength</u> through collaboration, critical thinking, creativity, and communication.

## What do we want for <u>ALL</u> students?