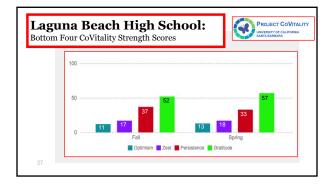

| Item                                                                        |                                                                                       | LBUSD<br>7th | LBUSD<br>9th | LBUSD<br>11th |
|-----------------------------------------------------------------------------|---------------------------------------------------------------------------------------|--------------|--------------|---------------|
| Reasons for<br>Absence, Past<br>30 days                                     | Felt very sad, hopeless,<br>anxious, stressed, or<br>angry                            | 3%           | 9%           | 21%<br>35%    |
| "In the past 30<br>days, did you miss<br>school for any of<br>the following | Didn't get enough sleep                                                               | 10%          | 15%          |               |
| reasons?"                                                                   | Were behind in<br>schoolwork or weren't<br>prepared for a test or class<br>assignment | 2%           | 7%           | 26%           |

| Item                                                                                                                                                                                                                              |               | LBUSD<br>7th | OC<br>7th | LBUSD<br>9th | OC<br>9th | LBUSD<br>11th | OC<br>11th |
|-----------------------------------------------------------------------------------------------------------------------------------------------------------------------------------------------------------------------------------|---------------|--------------|-----------|--------------|-----------|---------------|------------|
| Chronic Sadness,<br>Past 12 Months<br>"During the past 12<br>months, did you ever feel<br>so sad or hopeless almost<br>every day for two weeks or<br>more that you stopped<br>doing some usual<br>activities?"<br>Response: "Yes" | 2015-<br>2016 | 18%          | 23%       | 24%          | 27%       | 38%           | 32%        |
|                                                                                                                                                                                                                                   | 2017-<br>2018 | 14%          |           | 25%          |           | 31%           |            |