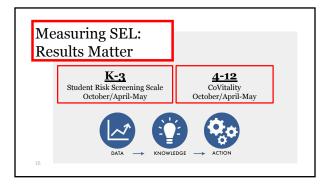

----------------------|---------------|--------------|-----------|--------------|-----------|---------------|------------|
| Chronic Sadness,<br>Past 12 Months<br>"During the past 12<br>months, did you ever feel<br>so sad or hopeless almost<br>every day for two weeks or<br>more that you stopped<br>doing some usual<br>activities?"<br>Response: "Yes" | 2015-<br>2016 | 18%          | 23%       | 24%          | 27%       | 38%           | 32%        |
|                                                                                                                                                                                                                                   | 2017-<br>2018 | 14%          |           | 25%          |           | 31%           |            |