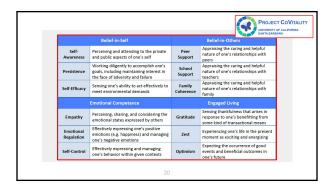

------|---------------|--------------|-----------|--------------|-----------|---------------|------------|
| Chronic Sadness,<br>Past 12 Months<br>"During the past 12<br>months, did you ever feel<br>so sad or hopeless almost<br>every day for two weeks or<br>more that you stopped<br>doing some usual<br>activities?"<br>Response: "Yes" | 2015-<br>2016 | 18%          | 23%       | 24%          | 27%       | 38%           | 32%        |
|                                                                                                                                                                                                                                   | 2017-<br>2018 | 14%          |           | 25%          |           | 31%           |            |