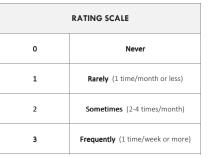

| STUDENT NAME                                                | WITHDRAWN/ SAD<br>AFFECT * | POOR HYGIENE | CHRONIC<br>ABSENCES/<br>TARDINESS | ISOLATED FROM<br>PEERS * | CONFLICTS WITH<br>PEERS | DISORGANIZED BEHAVIORS (POOR<br>ORGANIZATION, MESSY DESK AREA,<br>LOSES THINGS) | INATTENTION | HYPERACTIVITY/<br>IMPULSIVITY | AGGRESSIVE<br>BEHAVIORS<br>(PHYSICALLY OR<br>VERBALLY) | OPPOSITIONAL/<br>DEFIANT | TOTAL (OFFICE USE<br>ONLY) |
|-------------------------------------------------------------|----------------------------|--------------|-----------------------------------|--------------------------|-------------------------|---------------------------------------------------------------------------------|-------------|-------------------------------|--------------------------------------------------------|--------------------------|----------------------------|
| а                                                           | 0                          | 0            | 0                                 | 0                        | 0                       | 0                                                                               | 0           | 0                             | 0                                                      | 0                        | 0                          |
| b                                                           | 0                          | 2            | 2                                 | 0                        | 0                       | 2                                                                               | 2           | 0                             | 0                                                      | 0                        | 8                          |
| с                                                           | 3                          | 0            | 3                                 | 3                        | 0                       | 2                                                                               | 2           | 0                             | 0                                                      | 0                        | 13                         |
| d                                                           | 0                          | 0            | 0                                 | 0                        | 2                       | 0                                                                               | 0           | 2                             | 2                                                      | 2                        | 8                          |
| e                                                           | 0                          | 3            | 3                                 | 0                        | 3                       | 2                                                                               | 3           | 3                             | 3                                                      | 3                        | 23                         |
| f                                                           | 0                          | 0            | 0                                 | 0                        | 0                       | 0                                                                               | 0           | 0                             | 0                                                      | 0                        | 0                          |
| g                                                           | 0                          | 0            | 0                                 | 2                        | 0                       | 0                                                                               | 0           | 0                             | 0                                                      | 0                        | 2                          |
| h                                                           | 0                          | 0            | 0                                 | 0                        | 2                       | 0                                                                               | 0           | 2                             | 2                                                      | 0                        | 6                          |
| i                                                           | 0                          | 0            | 0                                 | 0                        | 2                       | 0                                                                               | 0           | 0                             | 3                                                      | 0                        | 5                          |
| j                                                           | 0                          | 0            | 2                                 | 0                        | 0                       | 0                                                                               | 0           | 0                             | 0                                                      | 0                        | 2                          |
| k                                                           | 0                          | 0            | 2                                 | 0                        | 0                       | 0                                                                               | 0           | 0                             | 0                                                      | 0                        | 2                          |
| I                                                           | 0                          | 2            | 2                                 | 0                        | 0                       | 0                                                                               | 0           | 0                             | 0                                                      | 0                        | 4                          |
| m                                                           | 1                          | 0            | 0                                 | 0                        | 0                       | 0                                                                               | 0           | 0                             | 0                                                      | 0                        | 1                          |
| n                                                           | 0                          | 0            | 2                                 | 0                        | 0                       | 2                                                                               | 2           | 0                             | 0                                                      | 0                        | 6                          |
| 0                                                           | 0                          | 0            | 0                                 | 0                        | 0                       | 0                                                                               | 0           | 0                             | 0                                                      | 0                        | 0                          |
| р                                                           | 0                          | 0            | 0                                 | 0                        | 2                       | 0                                                                               | 0           | 0                             | 0                                                      | 0                        | 2                          |
| q                                                           | 0                          | 0            | 0                                 | 0                        | 0                       | 3                                                                               | 3           | 0                             | 0                                                      | 0                        | 6                          |
| r                                                           | 0                          | 0            | 0                                 | 0                        | 0                       | 3                                                                               | 0           | 0                             | 0                                                      | 0                        | 3                          |
| S                                                           | 0                          | 0            | 0                                 | 0                        | 0                       | 0                                                                               | 0           | 0                             | 0                                                      | 0                        | 0                          |
| t                                                           | 1                          | 1            | 1                                 | 0                        | 0                       | 0                                                                               | 0           | 0                             | 0                                                      | 0                        | 3                          |
| u                                                           | 0                          | 0            | 0                                 | 0                        | 0                       | 0                                                                               | 0           | 0                             | 0                                                      | 0                        | 0                          |
| V                                                           | 0                          | 0            | 0                                 | 0                        | 3                       | 0                                                                               | 0           | 3                             | 3                                                      | 3                        | 12                         |
| W                                                           | 0                          | 0            | 0                                 | 0                        | 0                       | 3                                                                               | 3           | 0                             | 0                                                      | 0                        | 6                          |
| х                                                           | 0                          | 0            | 0                                 | 0                        | 0                       | 0                                                                               | 0           | 0                             | 0                                                      | 0                        | 0                          |
| У                                                           | 0                          | 0            | 0                                 | 0                        | 0                       | 3                                                                               | 3           | 3                             | 0                                                      | 3                        | 12                         |
| TOTALS                                                      | 5                          | 8            | 17                                | 5                        | 14                      | 20                                                                              | 18          | 13                            | 13                                                     | 11                       | 4                          |
| PERCENTAGE OF<br>STUDENTS WITH A<br>SCORE OF 2 OR<br>HIGHER | 4%                         | 12%          | 28%                               | 8%                       | 24%                     | 32%                                                                             | 28%         | 20%                           | 20%                                                    | 16%                      |                            |

\* Students in this category may fly under the radar, but benefit from support.

Please provide any additional information that may be helpful in understanding the experience of individual students (i.e. family history, grief/loss, trauma):