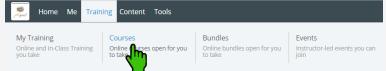

## TAKING YOUR COURSE/CERTIFICATION

1. To select your course, navigate to the training tab and click "Course" as shown below.

2. Start your **Course** by clicking on the name of the course.

3. After opening the course you will start with Step 1. Once you complete a step the step will turn green and indicate "Completed" you can then proceed to the next step. Each domain within the course has a Video, Document and Quiz.